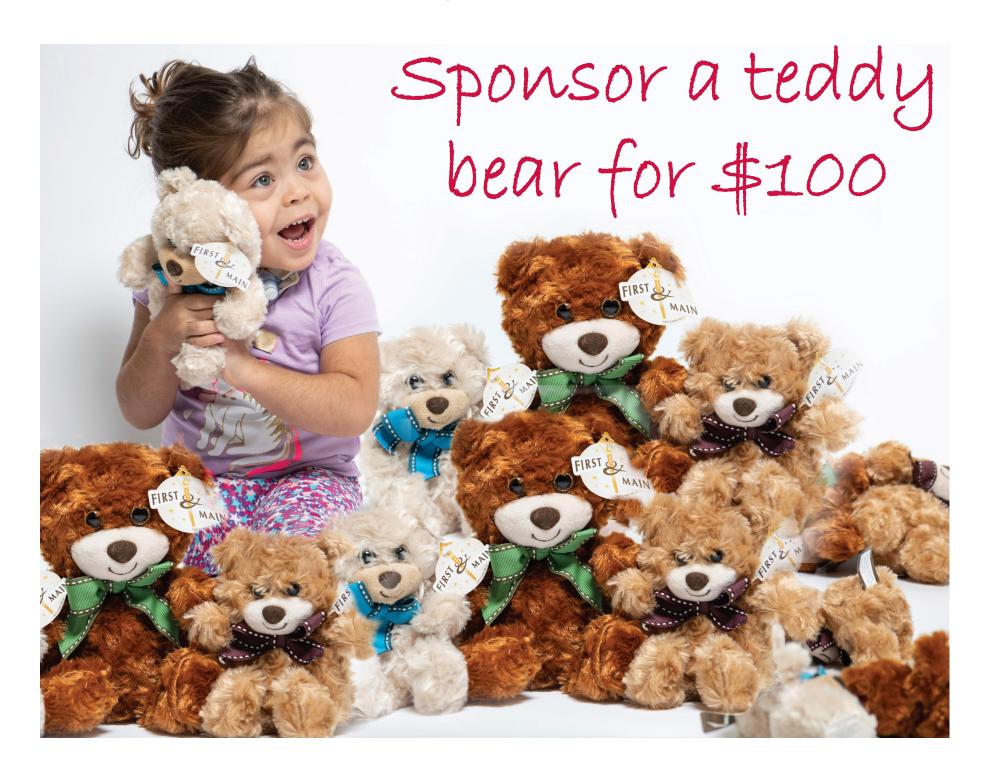

## 2019 KGH Auxiliary Teddy Bear Campaign Show children you care

Your support will make a difference in the lives of many children treated at the Kingston General Hospital (KGH) and Hotel Dieu Hospital sites of Kingston Health Sciences Centre.

These young patients face challenges we cannot imagine.

Your kind sponsorship will support much-needed patient care equipment for the inpatient pediatrics unit at the KGH site.

Your generosity will also deliver a message of hope and comfort, in the form of a teddy bear, to children in hospital.