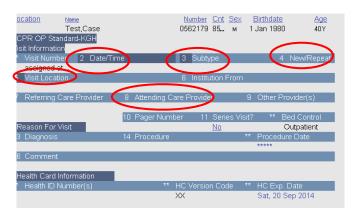

## This screen will populate:

Fill in the necessary fields:

- Enter visit date/time
- Select Outpatient Subtype:
  - KGH –video telemedicine
  - HDH video telemedicine
  - KRCC video telemedicine

| 1  | KGH-clinic                  | 25 | KRCC-telephone contact  |
|----|-----------------------------|----|-------------------------|
| 2  | KGH-community contact       | 28 | KRCC-video telemedicine |
| 3  | KGH-counselling             |    |                         |
| 4  | KGH-diagnostic/therapeutic  |    |                         |
| 5  | KGH-family counselling      |    |                         |
| 6  | KGH-home visit              |    |                         |
| 7  | KGH-organ retrieval         |    |                         |
| 8  | KGH-research                |    |                         |
| 9  | KGH-telephone contact       |    |                         |
| ₩. | KGH-video telemedicine      |    |                         |
| 11 | HDH-clinic                  |    |                         |
| 12 | HDH-community contact       |    |                         |
| 13 | HDH-counselling             |    |                         |
| 14 | HDH-diagnostic/therapeutic  |    |                         |
| 15 | HDH-family counselling      |    |                         |
| 16 | HDH-home visit              |    |                         |
| 17 | HDH-research                |    |                         |
| 18 | HDH-telephone contact       |    |                         |
| 19 | HDH-video telemedicine      |    |                         |
| 20 | KRCC-clinic                 |    |                         |
| 21 | KRCC-diagnostic/therapeutic |    |                         |
| 22 | KRCC-family counselling     |    |                         |
| 23 | KRCC-historic               |    |                         |
| 24 | KRCC-research               |    |                         |

- New/Repeat patient
- Visit location:
  - Press F8 for a list of options
  - Scroll through to select appropriate location:
    - KGH/Cancer Centre choose <u>KGH Telemedicine</u>
    - HDH choose HDH Telemedicine
- Attending Care Provider the physician that made the call
  - $\circ$  Type name or partial name with (i.e. Appire-) and enter
  - Select appropriate name from list
- Enter through the remainder of the fields