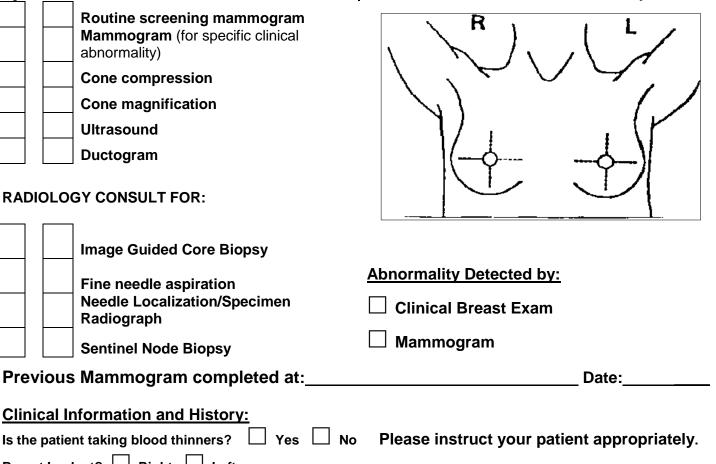

## **BREAST IMAGING REQUISITION**

Appointment Date/Time:

OBSPK#:

Routine screening mammogram Mammogram (for specific clinical abnormality) **Cone compression Cone magnification** 

Image Guided Core Biopsy

Needle Localization/Specimen

Fine needle aspiration

**Sentinel Node Biopsy** 

Ultrasound

Ductogram

Radiograph

**Clinical Information and History:** 

Breast Implant? 
Right Left **Details of Current Findings:** 

## **RADIOLOGY CONSULT FOR:**

CR#: Name: Date of Birth Address:

Postal Code: Home Tel#: Business Tel #: HN #: Family Physician:

Please indicate location of abnormality below

I also agree that any of the following be arranged at the discretion of the Radiologist: core biopsy, fine needle aspiration or other breast imaging as required.