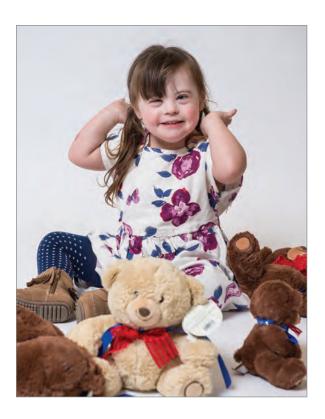

Sponsoring a teddy bear for \$100 is an expression of caring from our community

Show children you care Established in 1905, The Kingston General Hospital Auxiliary supports patients and families everyday through its services. Fundraising is a vital function of the Auxiliary that donates almost half a million dollars to the hospital each year. All funds raised through the Teddy Bear Campaign support children and youth.

## Show children you care

The KGH Auxiliary Teddy Bear Committee is pleased to present **Show Children You Care**, the 2016 Teddy Bear Campaign in support of the Pediatric Program at Kingston General Hospital and Hotel Dieu Hospital.

Your support will make a difference in the lives of the many children treated at KGH and HDH, who face challenges we cannot imagine. Sponsoring a bear helps provide much-needed patient-care equipment and delivers a message of hope and comfort in the form of a teddy bear.

## Caring creates a work of heart!

Sponsoring a teddy bear for \$100 is an expression of caring from people in our community.

Caring creates a work of heart!

All sponsored bears will be displayed in the Watkins Lobby at KGH wearing a tag acknowledging your kindness. At the end of the campaign, the teddy bears will be given to children in need of comfort during their hospital visit.