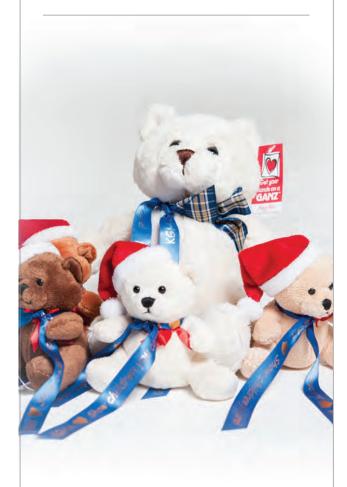

Sponsoring a teddy bear for \$100 is an expression of caring from our community

Show children you care Established in 1905, The Kingston General Hospital Auxiliary supports patients and families everyday through its services. Fundraising is a vital function of the Auxiliary that donates almost half a million dollars to the hospital each year. All funds raised through the Teddy Bear Campaign support children and youth.

## Caring creates a work of heart!

Sponsoring a teddy bear for \$100 is an expression of caring from people in our community.

Caring creates a work of heart!

All sponsored bears will be displayed in the Watkins Lobby at KGH wearing a tag acknowledging your kindness. At the end of the campaign, the teddy bears will be given to children in need of comfort during their hospital visit.