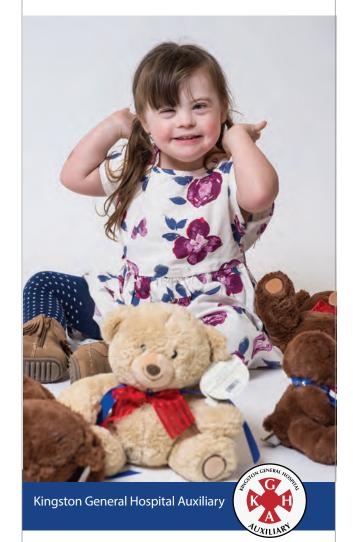

Sponsoring a teddy bear for \$100 is an expression of caring from our community

Show children you care Established in 1905, The Kingston General Hospital Auxiliary supports patients and families everyday through its services. Fundraising is a vital function of the Auxiliary that donates almost half a million dollars to the hospital each year. All funds raised through the Teddy Bear Campaign support children and youth.

Your support will make a difference in the lives of the many children treated at KGH and HDH, who face challenges we cannot imagine. Sponsoring a bear helps provide much-needed patient-care equipment and delivers a message of hope and comfort in the form of a teddy bear.