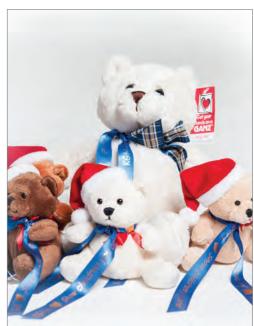

## Caring creates a work of heart!

Sponsoring a teddy bear for \$100 is an expression of caring from people in our community.

Caring creates a work of heart!

All sponsored bears will be displayed in the Watkins Lobby at KGH wearing a tag acknowledging your kindness. At the end of the campaign, the teddy bears will be given to children in need of comfort during their hospital visit.

As a thank you for your generosity, upon request, you will receive a souvenir teddy bear.

Thank you to Royal Canadian Legion Branch 560 and the Ladies Auxiliary whose generous financial contributions cover the cost of this year's campaign.